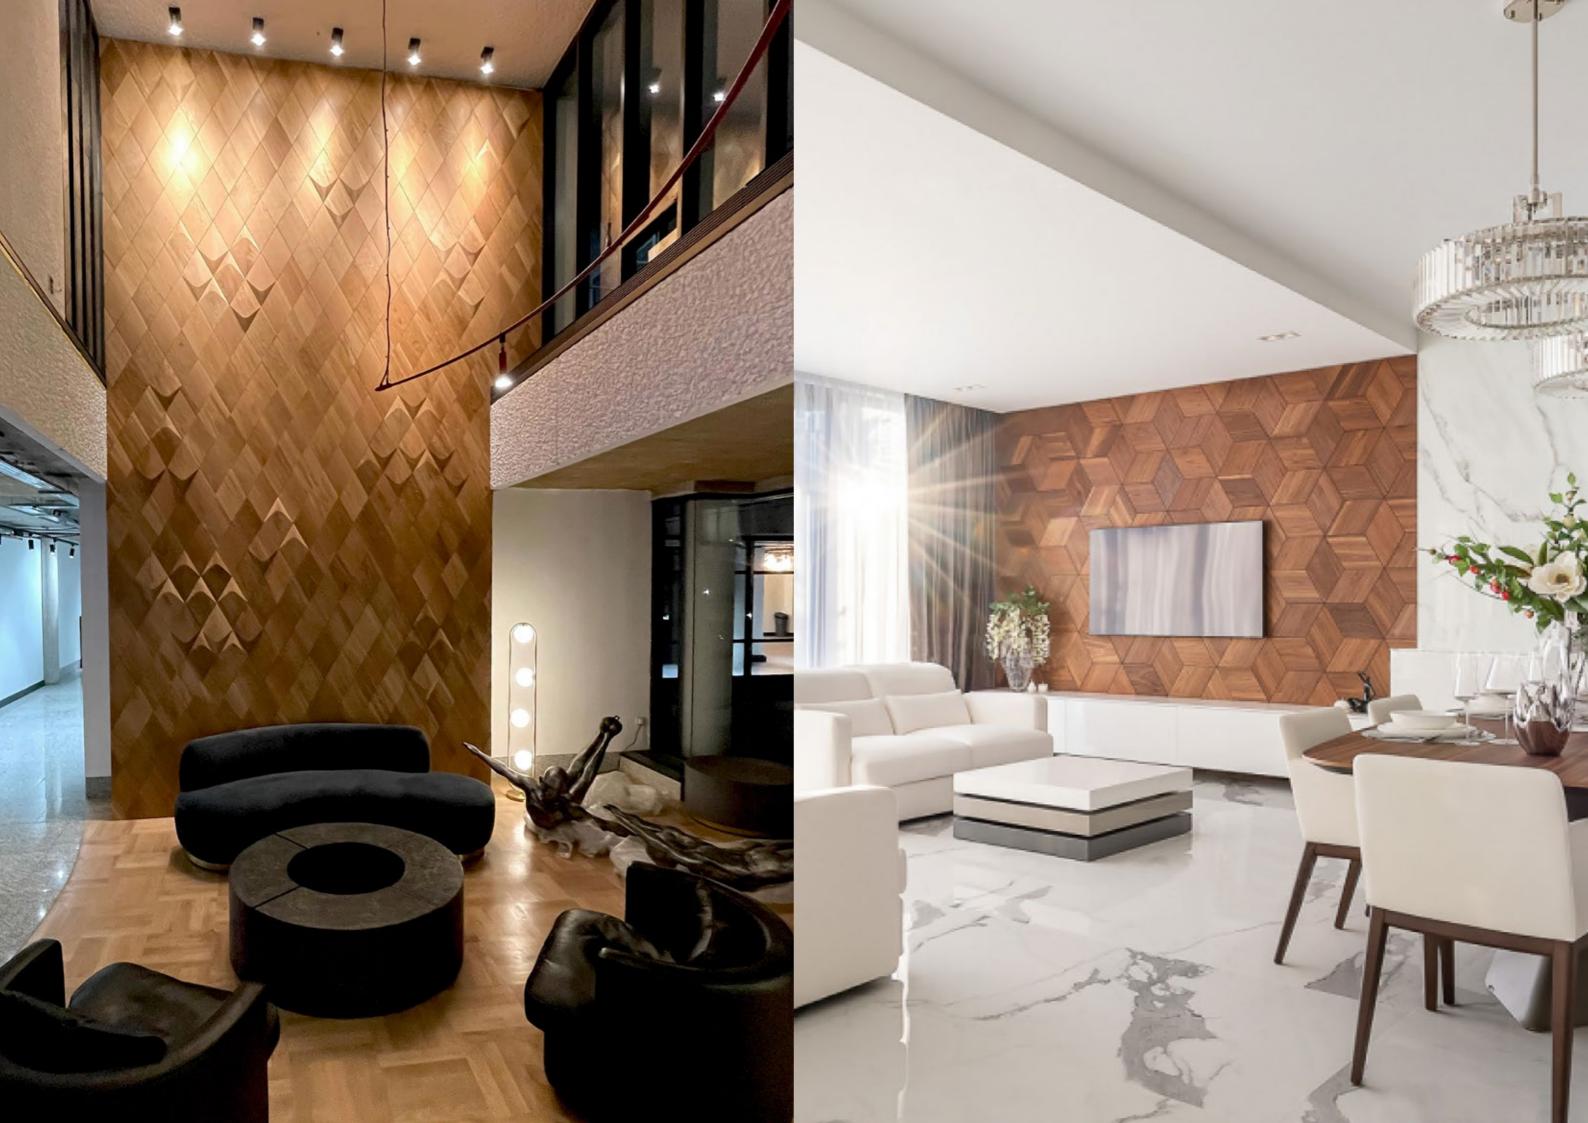

# FLAT SERIES

The FLAT collection is a 2D wooden decorative panel, which is suitable for wall and floor installation. They are characterised by minimalist design and a simple form, thanks to which we managed to expose the beauty of natural wood in its full glory. We designed the universal panels of the FLAT series primarily with three-dimensional compositions in mind. The purpose of the perfectly flat decors is mainly to tone down and break up 3D decorations with the EDGE and SMOOTH series panels, but it is also possible to create homogeneous compositions solely on the basis of the FLAT collection products.

Within the FLAT collection, you can find smooth panels with equilateral triangle (TRIANGLE model), rhombus (CARO model) and square (SQUARE model) profiles. The base area and side dimensions of the panels in this series are identical to those of the EDGE or SMOOTH collections. Thus, when composing the decoration, the individual panels can be used interchangeably, matching the final arrangement to the desired vision. The FLAT series also increases the functionality of the overall composition, as it facilitates the installation of additional elements, such as lighting or company logos.

# CARO

1 m2 = 19 pcs. weight: 600g