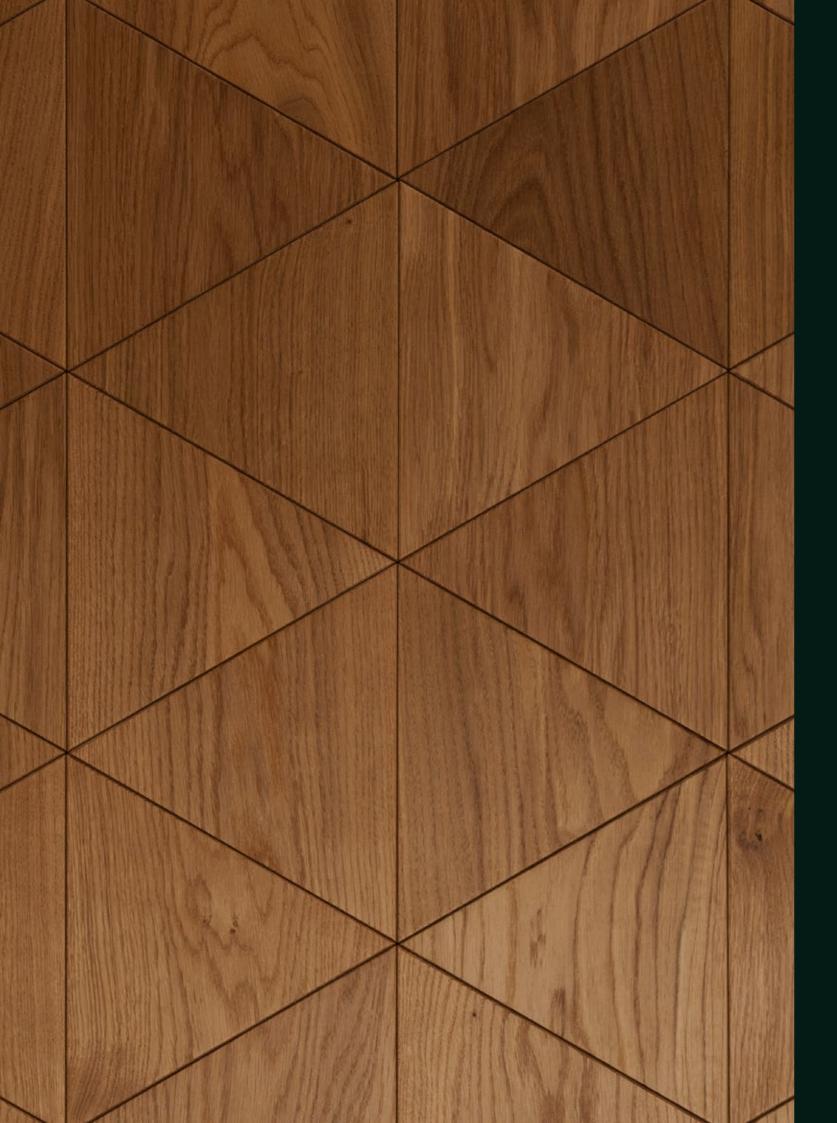

Within the FLAT collection, you can find smooth panels with equilateral triangle (TRIANGLE model), rhombus (CARO model) and square (SQUARE model) profiles. The base area and side dimensions of the panels in this series are identical to those of the EDGE or SMOOTH collections. Thus, when composing the decoration, the individual panels can be used interchangeably, matching the final arrangement to the desired vision. The FLAT series also increases the functionality of the overall composition, as it facilitates the installation of additional elements, such as lighting or company logos.

# T R I A N G L E 1 m2 = 38 pcs. weight: 300g

S Q U A R E 1 m2 = 16 pcs. weight: 710g