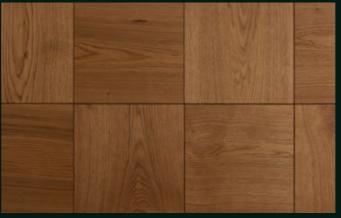

Within the FLAT collection, you can find smooth panels with equilateral triangle (TRIANGLE model), rhombus (CARO model) and square (SQUARE model) profiles. The base area and side dimensions of the panels in this series are identical to those of the EDGE or SMOOTH collections. Thus, when composing the decoration, the individual panels can be used interchangeably, matching the final arrangement to the desired vision. The FLAT series also increases the functionality of the overall composition, as it facilitates the installation of additional elements, such as lighting or company logos.

# T R I A N G L E 1 m2 = 38 pcs. weight: 300g

S Q U A R E 1 m2 = 16 pcs. weight: 710g