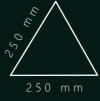

# T R I A N G L E 1 m2 = 38 pcs. weight: 300g

S Q U A R E 1 m2 = 16 pcs. weight: 710g

### SPECIFICATION:

- thickness: 14,5mm
- material: engineered plywood + wood
- wood type: oak / american walnut
- finish: satin oil
- side width: 25cm