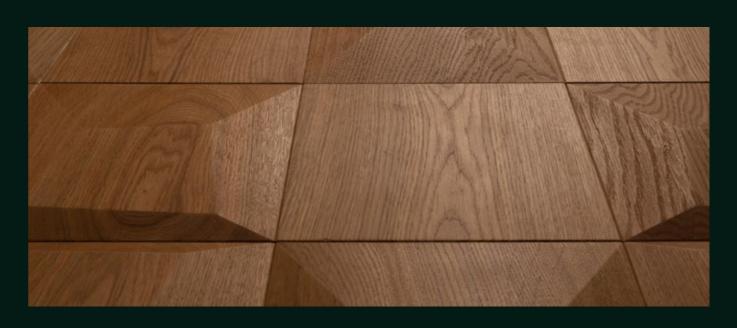

# FLAT SERIES

The FLAT collection is a 2D wooden decorative panel, which is suitable for wall and floor installation. They are characterised by minimalist design and a simple form, thanks to which we managed to expose the beauty of natural wood in its full glory. We designed the universal panels of the FLAT series primarily with three-dimensional compositions in mind. The purpose of the perfectly flat decors is mainly to tone down and break up 3D decorations with the EDGE and SMOOTH series panels, but it is also possible to create homogeneous compositions solely on the basis of the FLAT collection products.

Within the FLAT collection, you can find smooth panels with equilateral triangle (TRIANGLE model), rhombus (CARO model) and square (SQUARE model) profiles. The base area and side dimensions of the panels in this series are identical to those of the EDGE or SMOOTH collections. Thus, when composing the decoration, the individual panels can be used interchangeably, matching the final arrangement to the desired vision. The FLAT series also increases the functionality of the overall composition, as it facilitates the installation of additional elements, such as lighting or company logos.

### PRODUCT FEATURES:

- complement for 3d panel patterns
- minimalistic design
- elegance and simplicity
- excellent for framing compositions