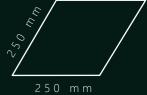

# CARO

1 m2 = 19 pcs. weight: 600g

### SPECIFICATION:

- thickness: 14,5mm
- material: engineered plywood + wood
- wood type: oak / american walnut
- finish: satin oil
- side width: 25cm