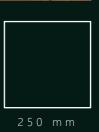

# T R I A N G L E 1 m2 = 38 pcs. weight: 300g

S Q U A R E 1 m2 = 16 pcs. weight: 710g

### SPECIFICATION:

- thickness: 14,5mm
- material: engineered plywood + wood
- wood type: oak / american walnut
- finish: satin oil
- side width: 25cm