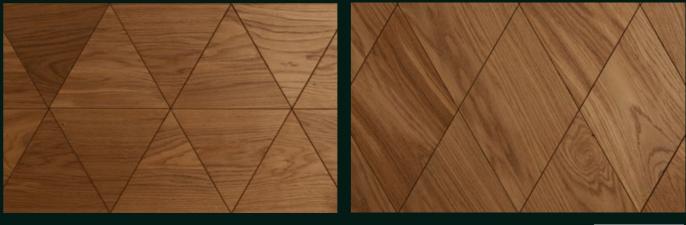

Within the FLAT collection, you can find smooth panels with equilateral triangle (TRIANGLE model), rhombus (CARO model) and square (SQUARE model) profiles. The base area and side dimensions of the panels in this series are identical to those of the EDGE or SMOOTH collections. Thus, when composing the decoration, the individual panels can be used interchangeably, matching the final arrangement to the desired vision. The FLAT series also increases the functionality of the overall composition, as it facilitates the installation of additional elements, such as lighting or company logos.

# T R I A N G L E 1 m2 = 38 pcs. weight: 300g

S Q U A R E 1 m2 = 16 pcs. weight: 710g

# CARO

1 m2 = 19 pcs. weight: 600g