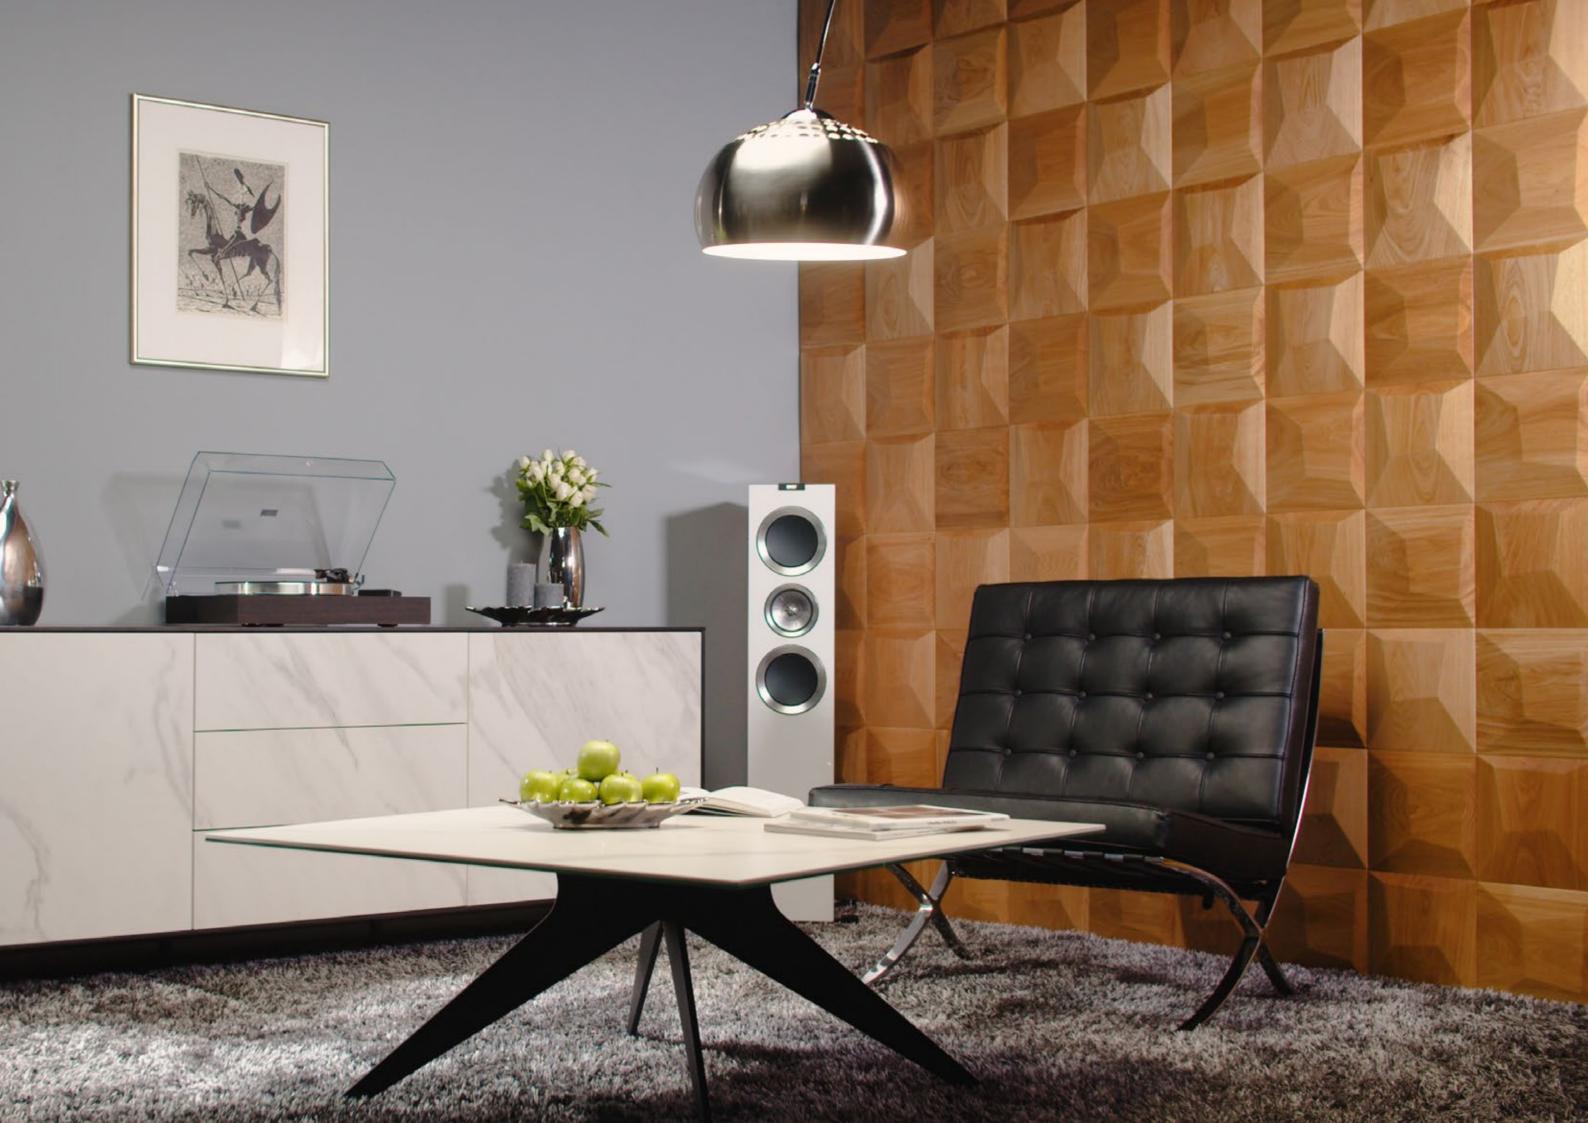

## PILLOW

The PILLOW model is a 3D wooden decor panel set in a square. The spatial front is shaped by five asymmetrical planes, refracted at different angles. The whole creates an irregular, avant-garde geometric solid, resembling an asymmetrical pyramid with a truncated cone. The name of the model is inspired by the visual effect of the so-called "soft cushion", which is obtained when the decoration is mounted on the wall.

### PRODUCT FEATURES:

- square profile panel
- five asymmetrical planes refracted at
- different angles
- the effect of soft pillows
- the possibility of arrangement in a checkered layout of grains
- ease of assembly thanks to the perpendicular form