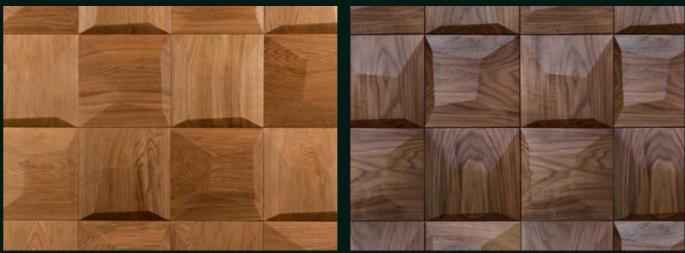

#### EUROPEAN OAK

#### SPECIFICATION:

- thickness: 30mm
- material: engineered plywood + wood
- wood type: oak / american walnut
- finish: satin oil
- side width: 25cm
- weight: 950g
- 1m2 = 16 pcs.

AMERICAN WALNU