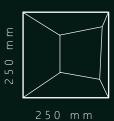

#### SPECIFICATION:

- thickness: 30mm
- material: engineered plywood + wood
- wood type: oak / american walnut
- finish: satin oil
- side width: 25cm
- weight: 950g
- 1m2 = 16 pcs.

AMERICAN WALNU