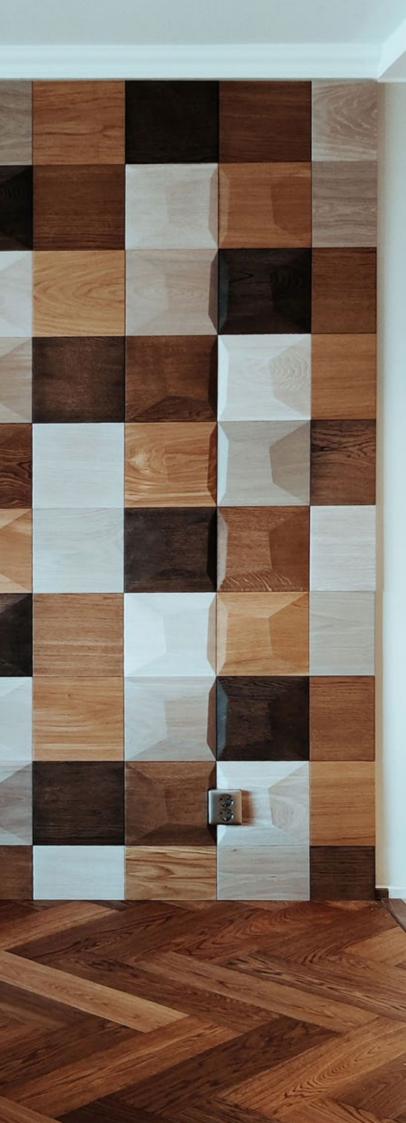

## PILLOW

The PILLOW model is a 3D wooden decor panel set in a square. The spatial front is shaped by five asymmetrical planes, refracted at different angles. The whole creates an irregular, avant-garde geometric solid, resembling an asymmetrical pyramid with a truncated cone. The name of the model is inspired by the visual effect of the so-called "soft cushion", which is obtained when the decoration is mounted on the wall.

### PRODUCT FEATURES:

- square profile panel
- five asymmetrical planes refracted at
- different angles
- the effect of soft pillows
- the possibility of arrangement in a checkered layout of grains
- ease of assembly thanks to the perpendicular form