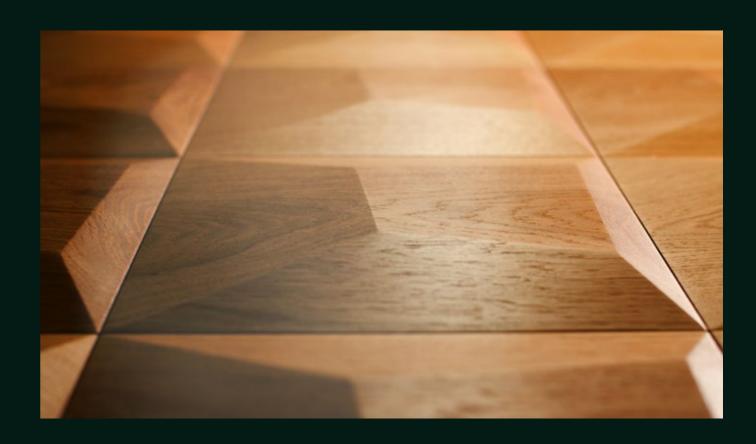

## PILLOW

The PILLOW model is a 3D wooden decor panel set in a square. The spatial front is shaped by five asymmetrical planes, refracted at different angles. The whole creates an irregular, avant-garde geometric solid, resembling an asymmetrical pyramid with a truncated cone. The name of the model is inspired by the visual effect of the so-called "soft cushion", which is obtained when the decoration is mounted on the wall.

### PRODUCT FEATURES:

- square profile panel
- five asymmetrical planes refracted at
- different angles
- the effect of soft pillows
- the possibility of arrangement in a checkered layout of grains
- ease of assembly thanks to the perpendicular form