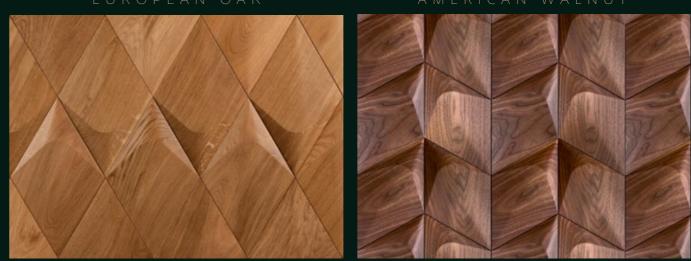

### FOKIN AT WOOD

designed to T O U C H

- thickness: 30mm
- material: engineered plywood + wood
- wood type: oak / american walnut
- finish: satin oil
- side width: 25cm
- weight: 800g
- 1m2 = 19 pcs.