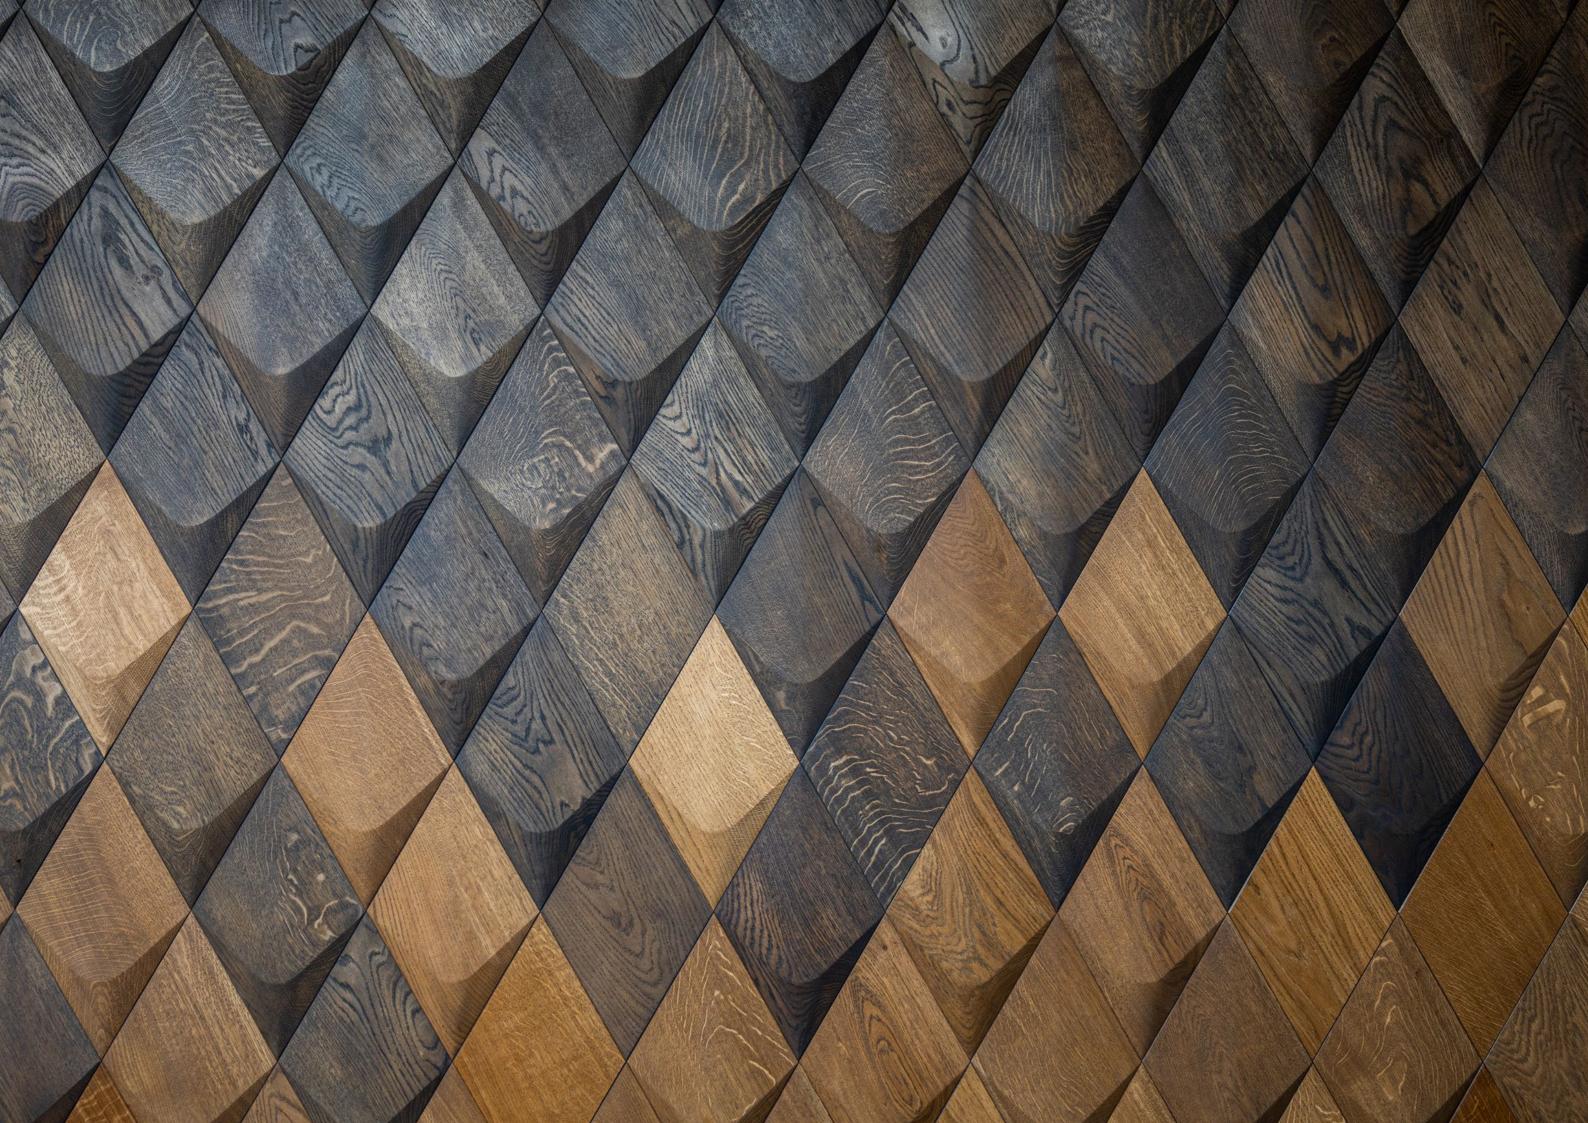

# CARO PLUS

CARO PLUS panels ensure that each room decorated with them will gain distinctiveness and style. The three-dimensional panel is set on a rhombus-shaped base. The original geometric form is a unique arrangement of subtly emphasised planes, reminiscent of fish scales or desert dunes. The one-sided symmetry and delicate form ensure that the CARO PLUS decorations bring tranquillity and harmony to the interior and make it easier to focus.

## FORMi AT WOOD

方面内的

designed to TOUCH

- panel with an equilateral rhombus profile
- one-sided symmetry
- soft, delicate form
- smooth, organic surface
- variety of arrangements in many spatial effects

### FOKIN AT WOOD

designed to T O U C H

- thickness: 30mm
- material: engineered plywood + wood
- wood type: oak / american walnut
- finish: satin oil
- side width: 25cm
- weight: 800g
- 1m2 = 19 pcs.