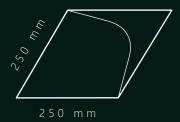

# CARO PLUS

CARO PLUS panels ensure that each room decorated with them will gain distinctiveness and style. The three-dimensional panel is set on a rhombus-shaped base. The original geometric form is a unique arrangement of subtly emphasised planes, reminiscent of fish scales or desert dunes. The one-sided symmetry and delicate form ensure that the CARO PLUS decorations bring tranquillity and harmony to the interior and make it easier to focus.

### FOKIN AT WOOD

designed to T O U C H

- thickness: 30mm
- material: engineered plywood + wood
- wood type: oak / american walnut
- finish: satin oil
- side width: 25cm
- weight: 800g
- 1m2 = 19 pcs.