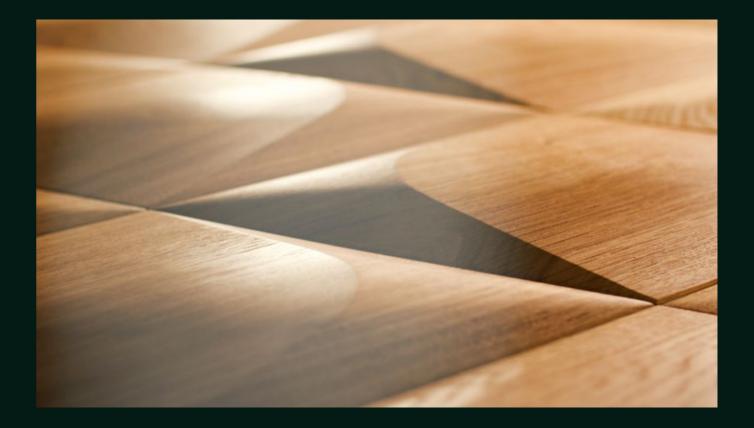

## FORMi AT WOOD

方面内的

designed to TOUCH

- panel with an equilateral rhombus profile
- one-sided symmetry
- soft, delicate form
- smooth, organic surface
- variety of arrangements in many spatial effects