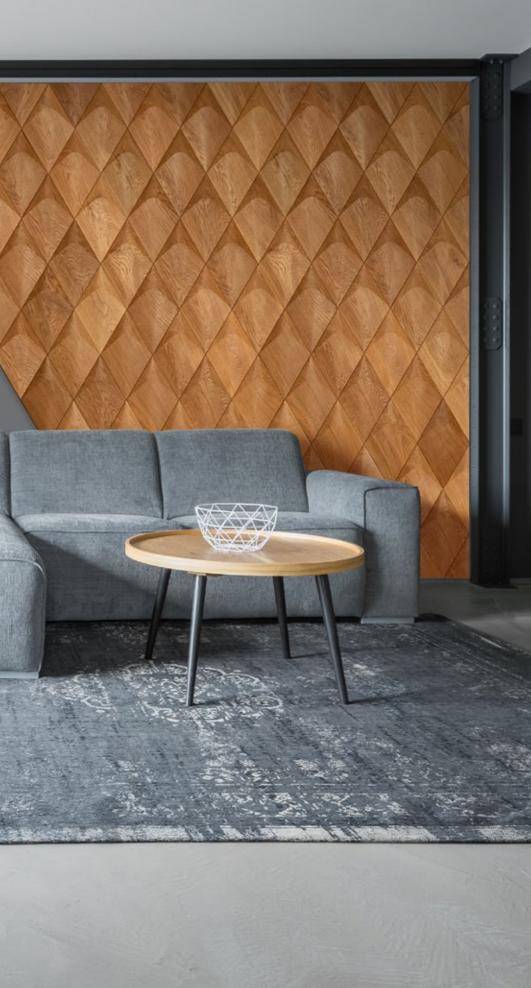

# CARO PLUS

CARO PLUS panels ensure that each room decorated with them will gain distinctiveness and style. The three-dimensional panel is set on a rhombus-shaped base. The original geometric form is a unique arrangement of subtly emphasised planes, reminiscent of fish scales or desert dunes. The one-sided symmetry and delicate form ensure that the CARO PLUS decorations bring tranquillity and harmony to the interior and make it easier to focus.