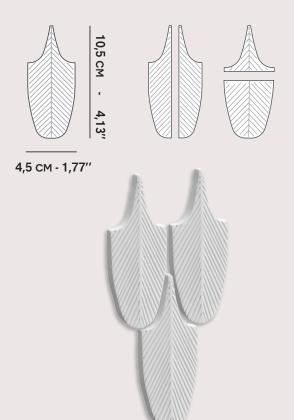

| PRODUCT CODE:        | TPL1 / MPL1 / PPL1                |
|----------------------|-----------------------------------|
|                      |                                   |
| BODY CLAY AVAILABLE: | WHITE CLAY (TPL1_)                |
|                      | STONEWARE (MPL1_)                 |
|                      | PORCELAIN (PPL1_)                 |
| SIZES:               | 4,5 X 10,5 CM — 1,77" X 4,13"     |
| THICKNESS:           | 1,2 CM (MAX) — 0,47" (MAX)'       |
| GLAZE:               | GLOSS/MATT/IRIDESCENT/METALLIC    |
| USE:                 | TPL1: INDOOR                      |
|                      | MPI 1 & PPI 1 : OUTODOOR • INDOOR |