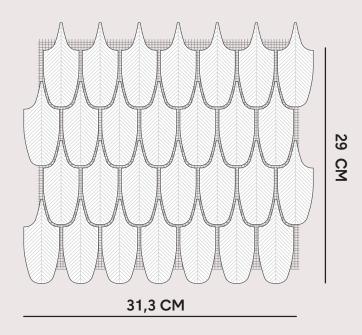

| SUPPLY         | TILES ARE FIXED ON A MESH BACKING READY FOR THE INSTALLER TO USE |
|----------------|------------------------------------------------------------------|
| MESH SIZE:     | 31,3 × 29 CM — 12,32" × 11,33"                                   |
| SHEET SIZE:    | 33,9 × 32,2 CM — 13,34" × 12,67"                                 |
| # OF PCS/SHEET | 28                                                               |
| HALF TILES     | SUPPLIED ON REQUEST                                              |
| GLAZED EGDE    | AVAILABLE ON REQUEST                                             |
| 1 SQM          | EQUAL TO 10,8 SHEETS                                             |
| 1 SQFT         | EQUAL TO 1 SHEET                                                 |
| SPARE          | 10% RECCOMENDED                                                  |
| NET WEIGHT     | 16 KG/SQM                                                        |