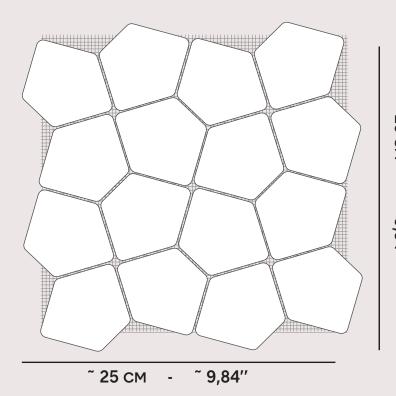

| SUPPLY         | TILES ARE FIXED ON A MESH BACKING READY FOR THE INSTALLER TO USE |
|----------------|------------------------------------------------------------------|
| MESH SIZE:     | 25 X 25 CM — 9,84" X 9,84"                                       |
| SHEET SIZE:    | 28 X 28 CM — 11,02" X 11,02"                                     |
| # OF PCS/SHEET | 16                                                               |
| HALF TILES     | TO BE CUTTED ON SITE                                             |
| 1 SQM          | EQUAL TO 17 SHEETS                                               |
| 1 SQFT         | EQUAL TO 1,58 SHEETS                                             |
| SPARE          | 10% RECCOMENDED                                                  |
| NET WEIGHT     | 17,5 KG/SQM                                                      |

~ 25 CM - ~ 9,84"

7,7 CM - 3,"

7 CM - 2,75"