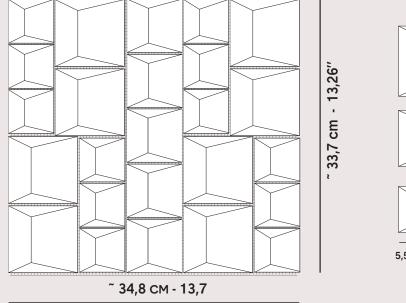

| SUPPLY         | TILES ARE FIXED ON A MESH BACKING READY FOR THE INSTALLER TO USE |
|----------------|------------------------------------------------------------------|
| MESH SIZE:     | 33,7 X 34,8 CM — 13,26" X 13,7"                                  |
| # OF PCS/SHEET | 25 PCS (THREE DIFFERENT SIZES)                                   |
| HALF TILES     | NOT SUPPLIED                                                     |
| 1 SQM          | EQUAL TO 8,6 SHEET                                               |
| 1 SQFT         | EQUAL TO 0,80 SHEET                                              |
| SURPLUS        | 10% RECCOMENDED                                                  |
| NET WEIGHT     | 17,5 KG/SQM                                                      |