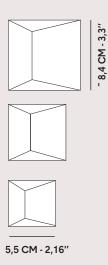

| PRODUCT CODE:        | TPR_/CPR_/PPR_                                                                                            |
|----------------------|-----------------------------------------------------------------------------------------------------------|
| BODY CLAY AVAILABLE: | DARK BROWN STONEWARE (CR_)                                                                                |
|                      | WHITE CLAY (TR_) PORCELAIN (PPR)                                                                          |
| SIZES:               | TPR1 8,4 X 8,4 CM — 3,3" X 3,3"<br>TPR2 6,7 X 6,7 CM — 2,63" X 2,63"<br>TPR3 5,5 X 5,5 CM — 2,16" X 2,16" |
| THICKNESS:           | 1CM - 0,39"                                                                                               |
| GLAZE:               | GLOSS/SATIN/IRIDESCENT/METALLIC                                                                           |
| USE:                 | INDOOR ON REQUEST AVAILABLE FOR OUTDOOR                                                                   |