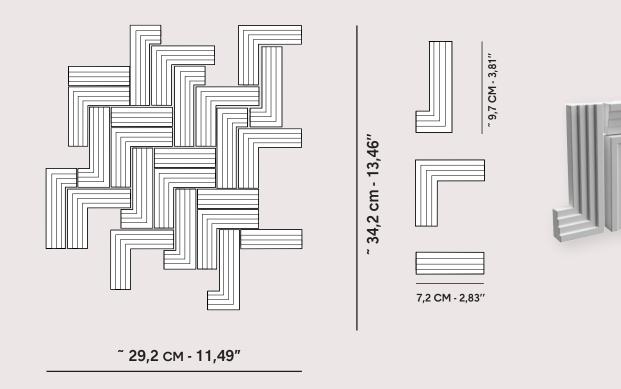

| PRODUCT CODE:        | THK                                                                                                      |
|----------------------|----------------------------------------------------------------------------------------------------------|
| BODY CLAY AVAILABLE: | WHITE CLAY                                                                                               |
| SIZES:               | THK7 7,2 X 7,2 CM - 2,83 X 2,83"<br>THK9 3,5 X 9,7 CM - 1,37 X 3,81"<br>THK2 2,2 X 7,2 CM - 0,86 X 2,83" |
| THICKNESS:           | 1CM - 0,39"                                                                                              |
| GLAZE:               | GLOSS/SATIN/IRIDESCENT/METALLIC                                                                          |
| USE:                 | INDOOR ON REQUEST AVAILABLE FOR OUTDOOR                                                                  |

| SUPPLY         | TILES ARE FIXED ON A MESH BACKING READY FOR THE INSTALLER TO USE |
|----------------|------------------------------------------------------------------|
| MESH SIZE:     | 29,2 X 34,2 CM — 11,49" X 13,46"                                 |
| # OF PCS/SHEET | 25 PCS (THREE DIFFERENT SIZES)                                   |
| HALF TILES     | NOT SUPPLIED                                                     |
| 1 SQM          | EQUAL TO 14,5 SHEET                                              |
| 1 SQFT         | EQUAL TO 1,34 SHEET                                              |
| SURPLUS        | 10% RECCOMENDED                                                  |
| NET WEIGHT     | 16 KG/SQM                                                        |