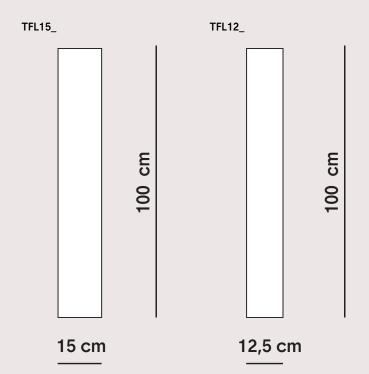

## BODY CLAY: CERAMIC

| PRODUCT CODE:        | TFL15_ // TFL12                    |
|----------------------|------------------------------------|
| BODY CLAY AVAILABLE: |                                    |
| SIZES:               | 15 x 100 cm - 12,5 x 100 cm        |
| THICKNESS:           | max 2,5 cm / min 1 cm              |
| GLAZE:               | GLOSS / SATIN /METALLIC            |
| USE:                 | INDOOR                             |
|                      | OR OUTDOOR REPAIR FROM DIRECT RAIN |