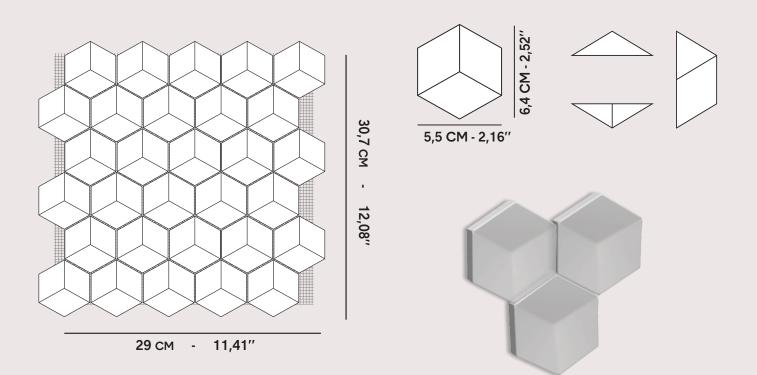

## CLINKER

design Botteganove Studio

| CK_/TK_                                    |
|--------------------------------------------|
| DARK BROWN STONEWARE (CK_)                 |
| WHITE STONEWARE (TK_)                      |
| 5,5 X 6,4 CM - 2,16'' X 2,52'              |
| 1 CM (MAX) - 0,39" (MAX)                   |
| GLOSS/SATIN/IRIDESCENT/METALLIC            |
| INDOOR<br>ON REQUEST AVAILABLE FOR OUTDOOR |
|                                            |

| SUPPLY         | TILES ARE FIXED ON A MESH BACKING READY<br>FOR THE INSTALLER TO USE |
|----------------|---------------------------------------------------------------------|
| MESH SIZE:     | 29 X 30,7 CM — 11,41'' X 12,08''                                    |
| SHEET SIZE:    | 31,2 X 34 CM — 12,3" X 13,4"                                        |
| # OF PCS/SHEET | 30                                                                  |
| HALF TILES     | SUPPLIED ON REQUEST                                                 |
| GLAZED EGDE    | AVAILABLE ON REQUEST                                                |
| 1 SQM          | EQUAL TO 11,35 SHEETS                                               |
| 1 SQFT         | EQUAL TO 1,05 SHEETS                                                |
| SPARE          | 10% RECCOMENDED                                                     |
| NET WEIGHT     | 17,5 KG/SQM                                                         |